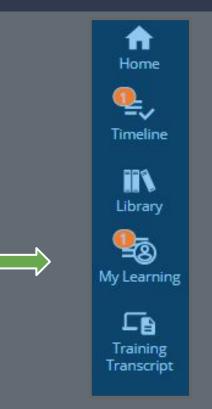

## My Learning

In this example we will use Ladder Safety training.

As a Learner click on the "My Learning" button on the control panel to view your assigned training.

## Locate Curriculum Training

Locate the "My Learning" icon on the left panel. (click)

Choose the "register" button to complete the registration process.

You will receive the confirmation listed below.

Ocongratulations! You have completed the registration process. Please look at the details below for more information about your registration status and activity progress.