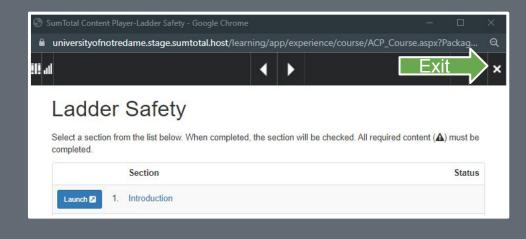

#### Ladder Safety

Select a section from the list below. When completed, the section will be checked. All required content (A) must be completed

|          |    | Section                         | Status |
|----------|----|---------------------------------|--------|
| Launch 🛛 | 1. | Introduction                    |        |
|          | 2. | Ladder Types                    |        |
| 11       | 3. | Ladder Hazards                  |        |
|          | 4. | Requirements and Best Practices |        |
|          |    | Exam 🛕                          |        |