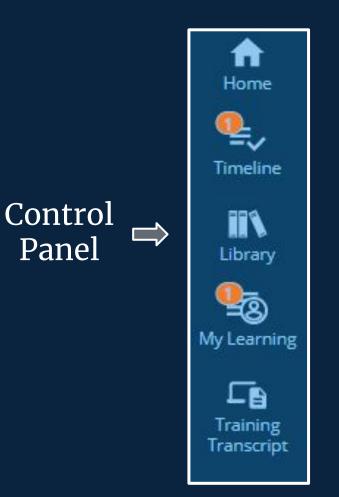

#### endeavor.nd.edu

- Learning Basics Slides 4–11
- Training Transcript Slides 12–13
- Curriculum Training Slides 14–18
- Notifications Slide 19

<u>Landing Page View</u>

Learners will begin with one of two home page views.

Both landing pages will have the same options on the control panel shown.

## My Learning

In this example we will use Ladder Safety training.

As a Learner click on the "My Learning" button on the control panel to view your assigned training.

## Training Transcript

You can view your completed training by clicking "Training Transcript" on the control panel.