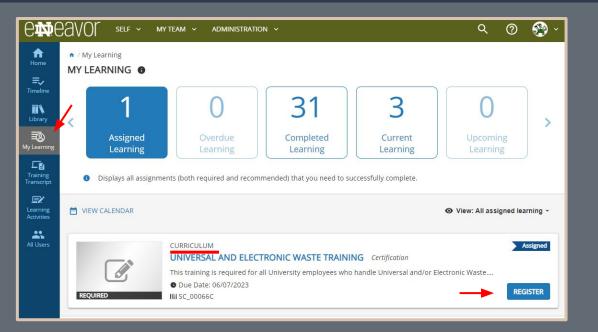

## Locate Curriculum Training

Locate the "My Learning" icon on the left panel. (click)

Choose the "register" button to complete the registration process.

You will receive the confirmation listed below.

Ocongratulations! You have completed the registration process. Please look at the details below for more information about your registration status and activity progress.

A curriculum consists of more than one activity.

Now that you are registered you can click "Start Activity."

Once you complete and review the document portion you will be asked if you have completed this activity.