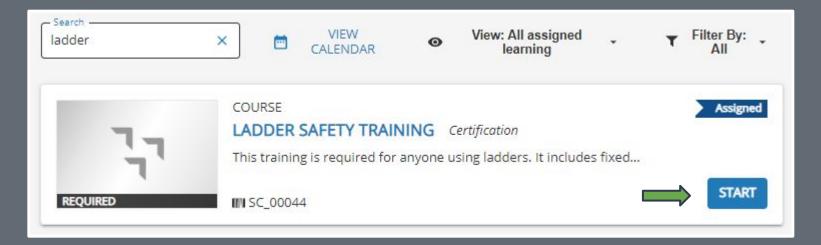

## My Learning

In this example we will use Ladder Safety training.

As a Learner click on the "My Learning" button on the control panel to view your assigned training.

### Locate Training

If you have more than one page of assigned learning, you can use the search option or click "show more results" at the bottom of the page.