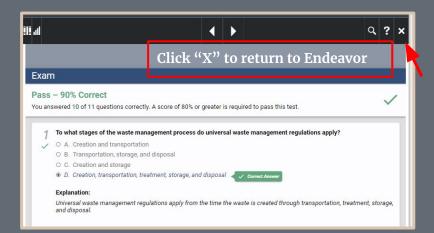

Once you have successfully completed the training click the "X" to return to Endeavor.

The next page will show your status. Click "OK" to leave the screen.